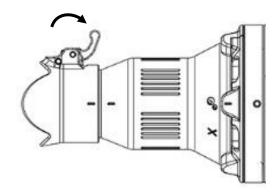

3. Lock the shade by pushing the locking lever downwards.

4. Tie the Velcro strap on the relay lens as shown above

| SPECIFICATIONS   |                               |
|------------------|-------------------------------|
| Dimensions (mm): | <b>87513</b> : 36.0×36.2×38.6 |