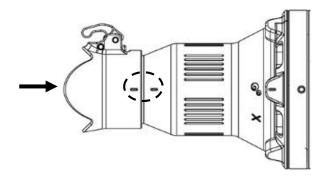

## INSTALL TO 100 °OBJECTIVE LENS

1. Make sure the locking lever is in open position.

2. Align the lens alignment mark on the shade to the shade alignment mark on the objective lens and then push it in.