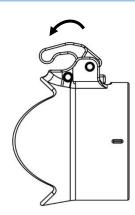

## INSTALL TO 100 °OBJECTIVE LENS

1. Make sure the locking lever is in open position.

2. Align the lens alignment mark on the shade to the shade alignment mark on the objective lens and then push it in.