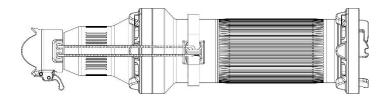

#### **IDENTIFICATION OF PART**

Shade for 100 °Objective Lens

Velcro Strap for Holding Objective Lens

## INSTALL TO 100 °OBJECTIVE LENS

1. Make sure the locking lever is in open position.

2. Align the lens alignment mark on the shade to the shade alignment mark on the objective lens and then push it in.

3. Lock the shade by pushing the locking lever downwards.

4. Tie the Velcro strap on the relay lens as shown above

| SPECIFICATIONS   |                               |
|------------------|-------------------------------|
| Dimensions (mm): | <b>87513</b> : 36.0×36.2×38.6 |