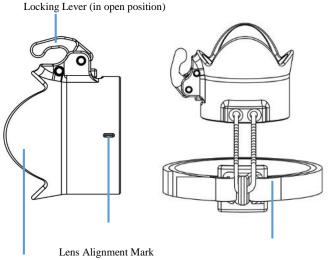

#### **IDENTIFICATION OF PART**

Shade for 100 °Objective Lens

Velcro Strap for Holding Objective Lens